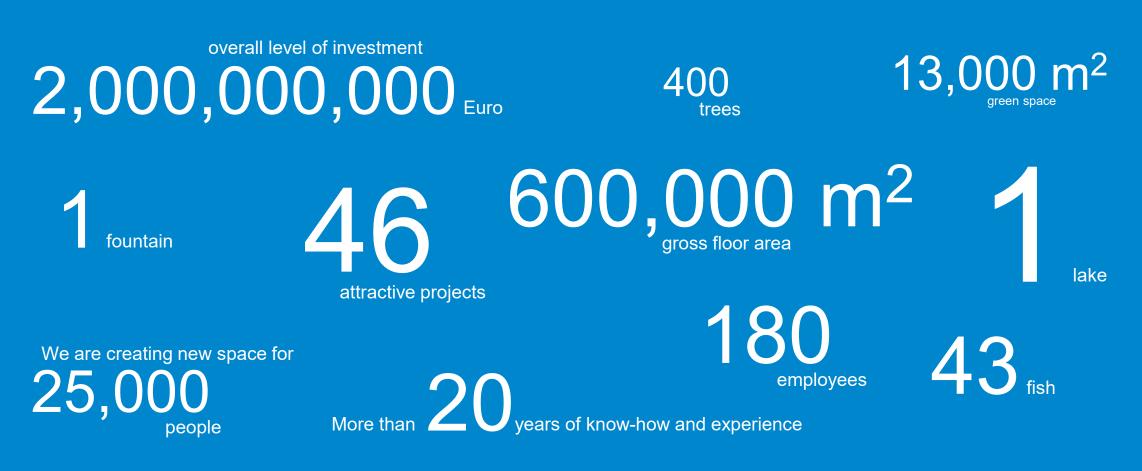

# Facts, that merit some space.

- We develop complex urban districts, residential, hotel and office buildings and commercial premises.
- We have either completed or are currently developing gross floor space of over
  600,000 m<sup>2</sup>.
- We not only create buildings but also products: the best example is
- MILESTONE, a premium concept for student living that has been successful throughout Europe.
- Our projects are being developed and realized with an overall level of investment of over two billion euro.
- We undertake projects throughout Europe and provide everything from a single source as a full-service developer, we cover the entire process ranging from the initial idea to the purchasing of the land, the planning and development through to sales.

Office buildings, commercial premises, hotels and apartments

Overall gross floor area of  $320,000 \text{ m}^2$  after realization. Today, over 7,000 people are already living and working in Viertel Zwei ; they make use of green spaces covering  $13,000 \text{ m}^2$  and a lake covering  $5,000 \text{ m}^2$ .