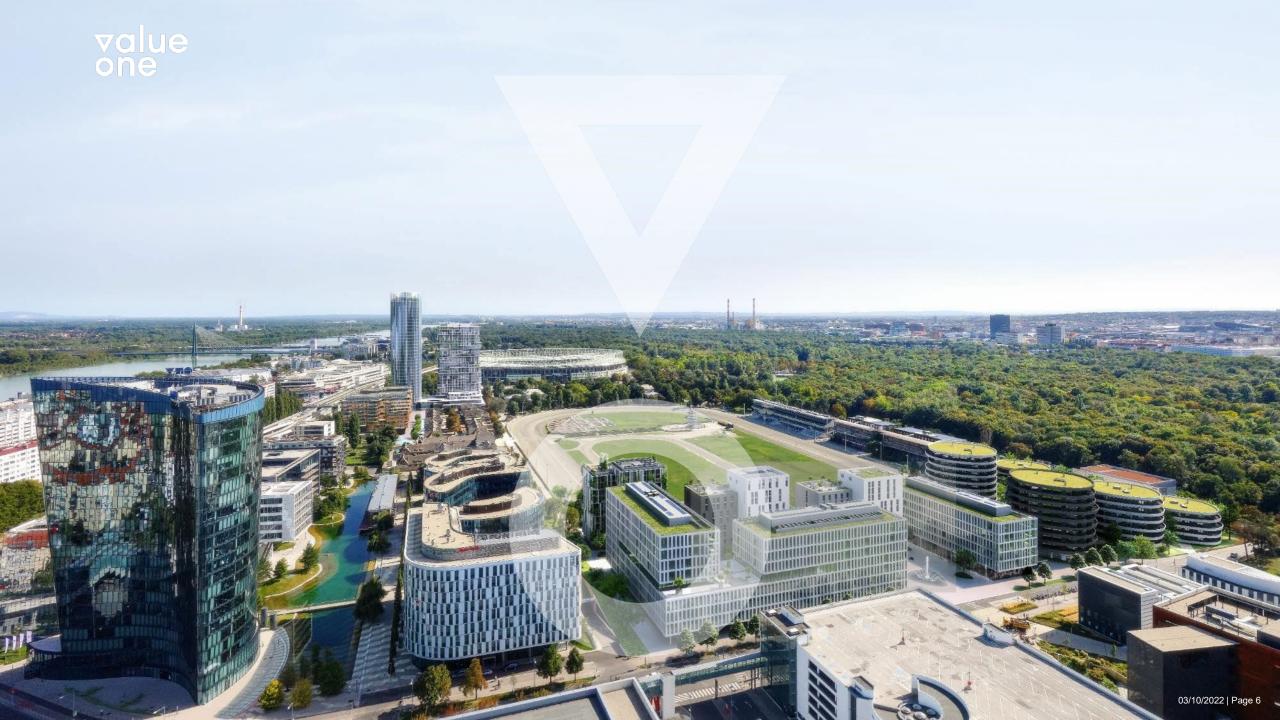

#### Viertel Zwei.

The Viertel Zwei district in the heart of Vienna, near the Green Prater and directly on the U2 metro line, is one of the most diverse and fascinating urban development projects in Vienna.

Office buildings, commercial premises, hotels and apartments

Overall gross floor area of  $320,000 \text{ m}^2$  after realization. Today, over 7,000 people are already living and working in Viertel Zwei ; they make use of green spaces covering  $13,000 \text{ m}^2$  and a lake covering  $5,000 \text{ m}^2$ .

The prime residential project Korso and the high-rise buildings Grünblick and Weitblick represent the start of the next chapter in the Viertel Zwei success story, so that by 2025 more than 15,000 people will be living and working here.